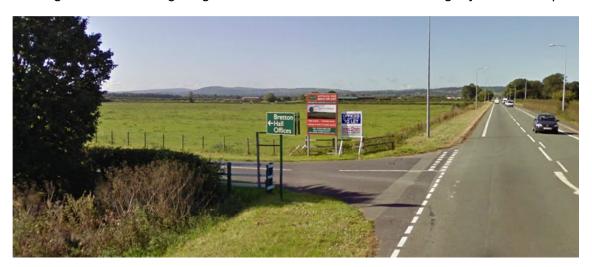

Our road as visible when approaching from the direction of the A55, note the sign and green netting of the Golf driving range in the background.

Our road as visible when approaching from the direction of Chester City Centre, although the Golf driving range is still visible from this side it is slightly harder to spot.