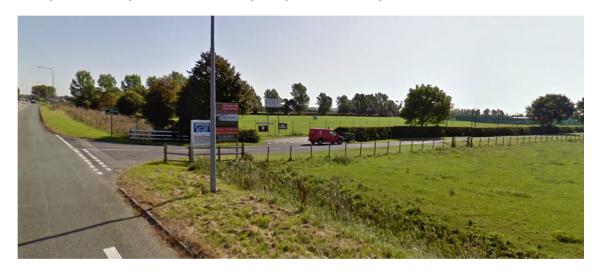

Our road as visible when approaching from the direction of the A55, note the sign and green netting of the Golf driving range in the background.

Our road as visible when approaching from the direction of Chester City Centre, although the Golf driving range is still visible from this side it is slightly harder to spot.