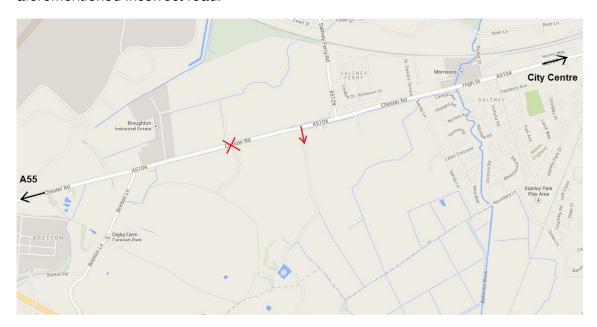

Our road is marked below using the red arrow; the red 'x' indicates the aforementioned incorrect road.

Finding our road is simply a case of looking out for the Golf driving range; turn in to the same road as you see that and follow the right hand single track that runs parallel to the ranges, the track will take you straight to a number of offices, there are signs outside each one but ours is the first one under the archway.